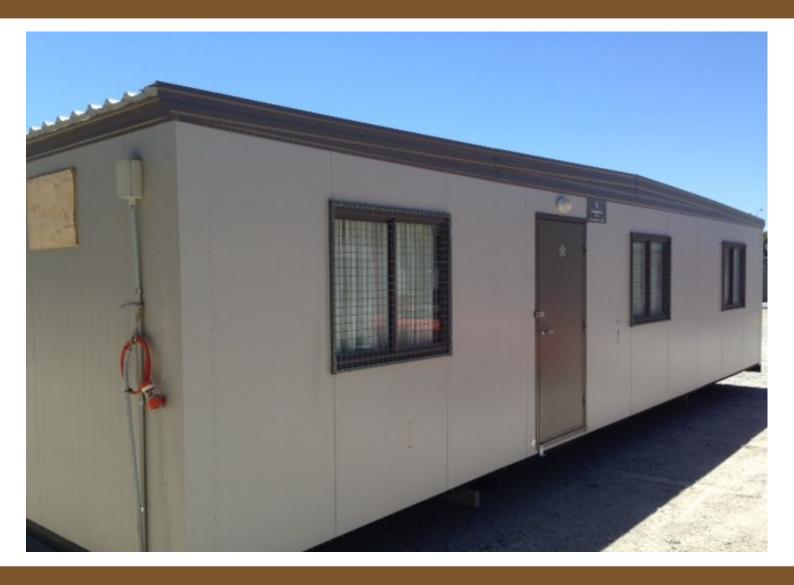

### 12x3m Portable Site Office

Portable Office 12x3m - For Hire or Sale

Optional extras - Site Offices can come with; desks, chairs, pedestals, bookcases, air conditioners, filing cabinets, blinds or curtains.

# Ascention Assets Portable Site Office Used 12x3m For Hire or Sale

#### **Applications**

- Mine Sites
- Construction Site
- Events
- . Mobile Camps

Descriptions and photographs should be used as a guide only

**Used Condition 12x3m Portable Site Office** 

## Portable Site Office - Used Condition For Sale

Photographs, descriptions and condition reports (if any) should be used as a 'Guide Only'.

For inquiries please contact us directly on 1300 672 343