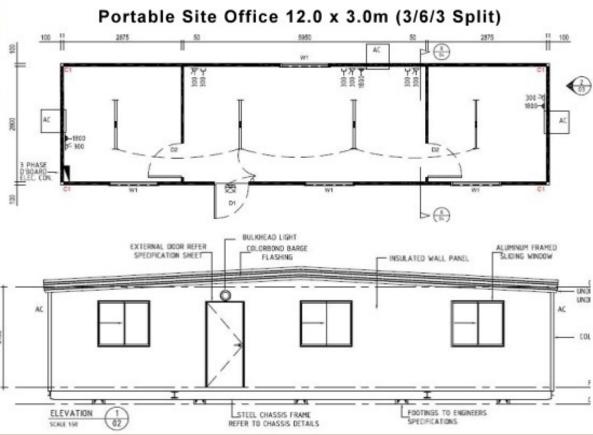

### 12x3m Portable Site Office

Portable Office 12x3m - For Hire or Sale

Optional extras - Site Offices can come with; desks, chairs, pedestals, bookcases, air conditioners, filing cabinets, blinds or curtains.

# Ascention Assets Portable Site Office Used 12x3m For Hire or Sale